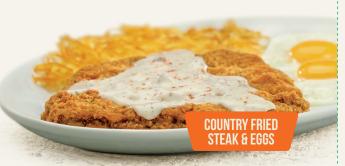

**1/2 LB CHICKEN-FRIED STEAK** Smothered in sausage gravy, served with mashed potatoes and gravy, choice of side and a biscuit. (1240-1610 cal) \$13.99

**SLOW-ROASTED TURKEY** Served with cornbread stuffing, mashed potatoes and turkey gravy, cranberry sauce and a biscuit. (1000 cal) **\$13.99** 