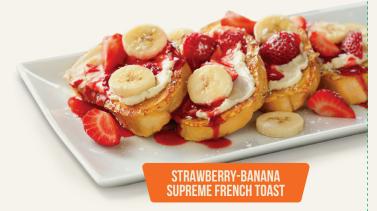

**O STRAWBERRY-BANANA SUPREME** FRENCH TOAST Four slices of vanilla-battered French toast topped with sweet supreme cream, fresh strawberries and sliced bananas. (850 cal) **\$13.49** 

**CINNAMON APPLE FRENCH** TOAST Vanilla-battered French toast with cinnamon-apple topping. (825 cal) **\$13.99** 