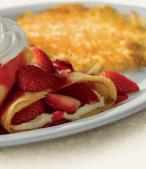

### **O STRAWBERRY CRÊPES COMBO**

Strawberries and cream crépes, topped with fresh strawberry slices and whipped cream. (960-1060 cal) **\$12.99** 