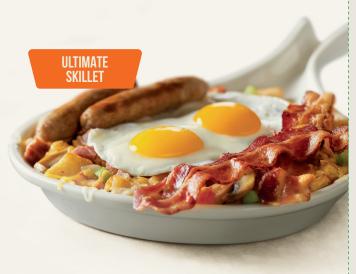

**ULTIMATE SKILLET\*** Country potatoes topped with two eggs any style, two bacon strips, two sausage links, diced ham, mushrooms, green peppers, onions, tomatoes and melted cheeses. (1180 cal) \$14.49