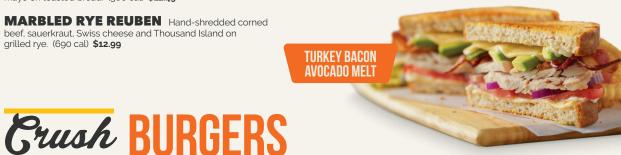

### **TURKEY BACON AVOCADO MELT**

arved turkey breast with bacon, avocado, pepper jack red onion, tomato and mayo on grilled wheat bread. (860 cal) **\$13.99** 

CHICKEN RANCH SANDWICH Chicken-fried ev Jack cheeses and two bacon strips on a grilled brioche bun with ranch. (1030 cal) \$13.99

BACON LOVER'S BLT Bacon, lettuce, tomato and ted bread. (500 cal) **\$12.49** 

MARBLED RYE REUBEN Hand-shredded corned beef, sauerkraut, Swiss cheese and Thousand Island on grilled rye. (690 cal) **\$12.99** 