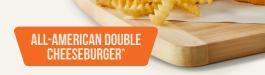

### ALL-AMERICAN DOUBLE

**CHEESEBURGER\*** Two crush patties topped with choice of American, Swiss, pepper Jack, Cheddar, Mozzarella, or crumbled bleu cheese. (710-810cal) **12.99** Make it a triple. (adds 360 cal) **\*\$1.99** 