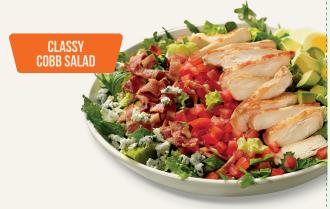

## Garden Salads & SOUPS

CLASSY COBB SALAD Chicken breast, bacon, avocado, hard-boiled egg, tomato and crumbled bleu cheese on mixed greens with your choice of dressing. (680-950 cal) \$13.99

CELEBRITY CHEF SALAD Turkey breast, ham, cheddar, tomato, hard-boiled egg and croutons on mixed greens with your choice of dressing. (620-950 cal) **\$13.29** 