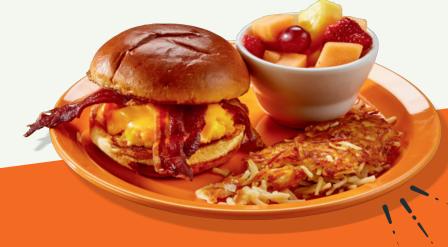

# **PARTY PLATTERS**

FRUIT PLATTER (serves 20-24) 45

BREAKFAST SANDWICH PLATTER (half dozen) 45

2 eggs, covered in American cheese, stacked and topped w/ choice of bacon, sausage or ham on a toasted brioche bun.