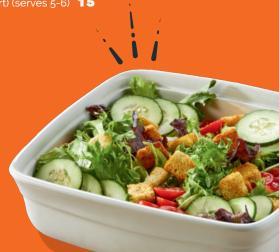

**DELI SANDWICH PLATTER** (6 sandwiches, cut in half) **60** 

Choice of Turkey, Ham, or BLT.

PARTY SALAD (serves 10-12) 28

Fresh greens w/ tomatoes, cucumber, seasoned croutons and your choice of dressing.