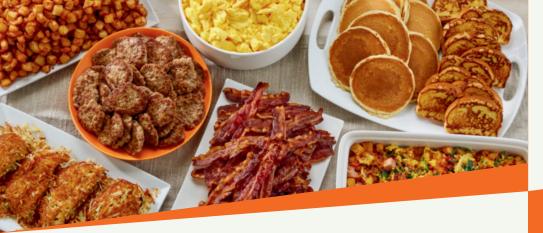

# BREAKFAST by the PAN

BACON (serves 10-12) 30 | (20-24) 50

**SAUSAGE LINKS** (serves 10-12) **30** | (20-24) **50** 

**SAUSAGE PATTY** (serves 10-12) **30** | (20-24) **50** 

• • • • • • •

FRENCH TOAST (serves 10-12) 30

**COUNTRY POTATOES** (serves 10-12) 20

HASH BROWNS (serves 10-12) 20

PANCAKES (serves 10-12) 25

SCRAMBLED EGGS (serves 10-12) 20

HALF PAN SKILLET (serves 5-6) 35