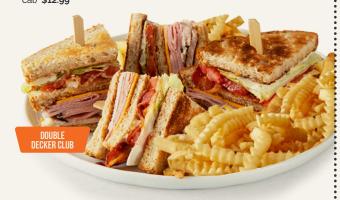

## **O DOUBLE-DECKER CLUB**

Hand-carved turkey breast, ham, bacon and American cheese, with tomato, lettuce and mayo on toasted bread. (880 cal) \$12.39