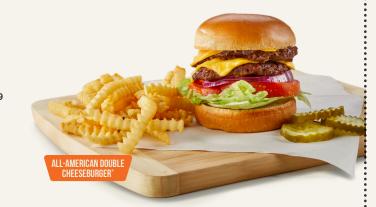

## **ALL-AMERICAN DOUBLE CHEESEBURGER\***

Two crush patties topped with choice of American, Swiss, Pepper Jack, Cheddar, Mozzarella, or crumbled Bleu cheese.(710-810 cal) \$11.49