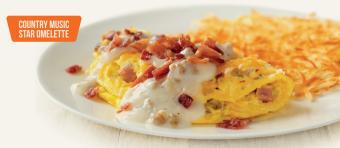

## © COUNTRY MUSIC STAR OMELETTE\*

House-made sausage, diced ham and onions, topped with Cheddar and Monterey Jack cheeses, country sausage gravy and bacon. (960 cal) \$12.59