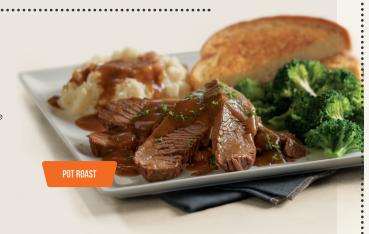

## **POT ROAST**

Served with mashed potatoes and gravy, choice of side and Texas toast. (820-1160 cal) **\$13.49** 