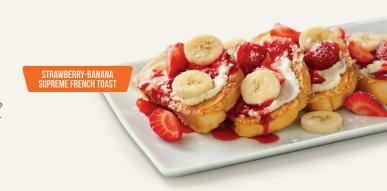

## O STRAWBERRY-BANANA SUPREME

FRENCH TOAST Four slices of vanilla battered French toast topped with sweet supreme cream, fresh strawberries and sliced bananas. (850 cal) \$11.99