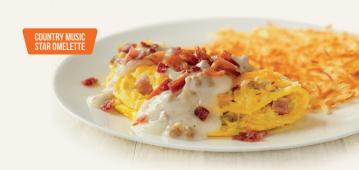

### © COUNTRY MUSIC STAR OMELETTE\*

House-made sausage, diced ham and onions, topped with cheese, sausage gravy and bacon. (960 cal) \$12.75

**DENVER OMELETTE\*** Diced ham, fresh green peppers and onions, topped with melted cheese. (650 cal) \$12.25 GARDEN VEGGIE OMELETTE\* Onions, green peppers,