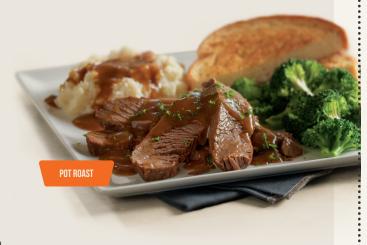

## Homestyle DINNERS

POT ROAST Served with mashed potatoes and gravy, choice of side and Texas toast. (820-1160 cal) \$14.50

1/2 LB CHICKEN-FRIED STEAK Smothered in country sausage gravy, served with mashed potatoes and gravy, choice of side and a buttermilk biscuit. (1240-1610 cal)