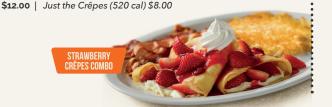

## Grave-Worthy CRÉPES

Served with hash browns & choice of 2 bacon strips or 2 sausage links.

**STRAWBERRY CRÊPES COMBO** Strawberries and cream crêpes, topped with fresh strawberry slices and whipped cream. (960-1060 cal) \$11.75