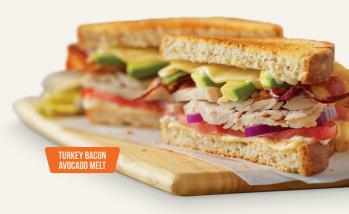

TURKEY BACON AVOCADO MELT Hand-carved turkey breast with bacon, avocado, pepper jack cheese, red onion, tomato and mayo on grilled wheat bread. (860 cal) \$13.50

CHICKEN RANCH SANDWICH Chicken-fried chicken breast, Cheddar and Monterey Jack cheeses and two bacon strips on a grilled brioche bun with Ranch. (1030 cal) \$13.00