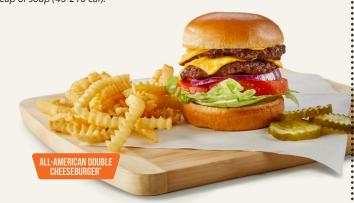

#### **ALL-AMERICAN DOUBLE CHEESEBURGER\***

Two crush patties topped with choice of American, Swiss, Pepper Jack, Cheddar, Mozzarella, or crumbled Bleu cheese.(710-810 cal) **\$12.00** | Make it a triple. (adds 710-810 cal) \$13.50