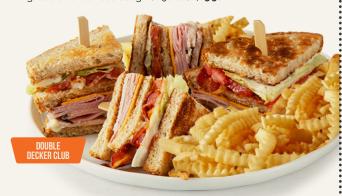

### Satisfying SANDWICHES .....

Served with your choice of seasoned French fries (370 cal), fresh coleslaw (140 cal), fresh fruit (45 cal), side salad (125-285 cal) or cup of soup (45-210 cal).

ODUBLE-DECKER CLUB Hand-carved turkey breast, ham, bacon and American cheese, with tomato, lettuce and mayo on toasted bread. (880 cal) \$13.00