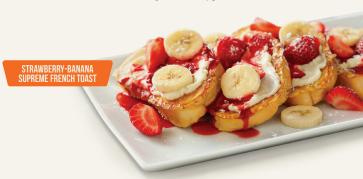

#### **© STRAWBERRY-BANANA SUPREME FRENCH TOAST**

Four slices of French toast topped with sweet supreme cream, strawberries and bananas. (850 cal) \$12.75