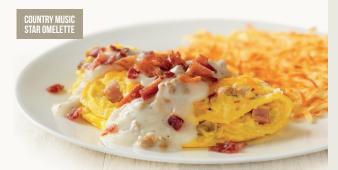

**denver omelette**\* diced ham, fresh green peppers and onions, topped w/ melted cheese. (650 cal) 12.75

country music star omelette\* house-made sausage, diced ham and onions, topped w/ cheddar and monterey jack cheeses, savory country sausage gravy and bacon. (960 cal) 13.25