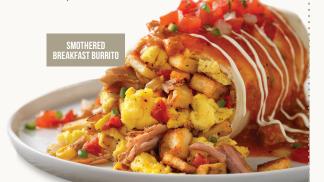

**biscuits & gravy w/ eggs\*** house-made sausage patties inside 2 buttermilk biscuits, topped w/ savory country sausage gravy. served w/ scrambled eggs, and hash browns. (1580 cal) 12

**smothered breakfast burrito**\* choice of roasted chicken breast or smoked pork carnitas w/ country potatoes, scrambled eggs, cheese, onion, tomato, corn and jalapeños. topped w/ pork green chili, sour cream and fresh pico de gallo. (1330/1370 cal) 13