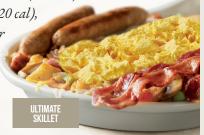

ultimate skillet\* 2 bacon strips, 2 sausage links, diced ham, mushrooms, green peppers, onions, tomatoes and melted cheese. (1180 cal) 14.25

**california skillet\*** bacon, mushrooms, tomatoes, onions, fresh spinach, swiss cheese, hollandaise sauce and avocado slices. (1200 cal) 14.5