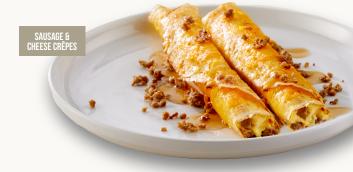

#### **chocolate hazelnut banana crêpes** banana and chocolate hazelnut spread-filled crêpes topped with fresh whipped cream, a drizzle of chocolate hazelnut spread and banana slices. (840 cal) 12.5

**sausage & cheese crêpes** sausage, egg, and melted cheddar cheese stuffed crêpes. Topped with a drizzle of maple syrup and sausage crumbles. (520 cal) 12.5