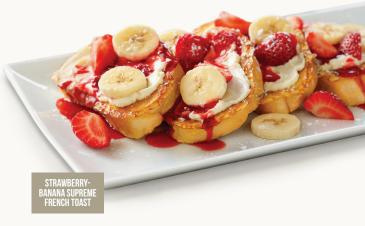

#### strawberry-banana supreme french toast

4 slices of vanilla-battered french toast topped w/ sweet supreme cream, fresh strawberries and sliced bananas. (850 cal) 13.75

2,000 calories a day is used for general nutrition advice, but calorie needs vary. \*Hamburgers, steaks and eggs are cooked to order. Consumption of undercooked foods of animal origin such as beef, eggs, fish, lamb, pork, poultry or shellfish increases the consumer's risk of foodborne illness. Consult your physician or public health officer for further information. The following major food allergens are used as ingredients: Milk, Egg, Fish, Crustacean Shellfish, Tree Nuts, Peanuts, Wheat, Soy, and Sesame. Please notify staff for more information about these ingredients. TVI\_0.3.25