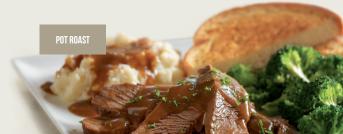

**pot roast** served w/ mashed potatoes and brown gravy, choice of one side and texas toast. (790-1080 cal) 15.75

Mix & Match

- 1/2 sandwich

grown-up grilled cheese (320 cal), turkey bacon avocado melt (430 cal), double decker club (560 cal), or marbled rye reuben (340 cal)