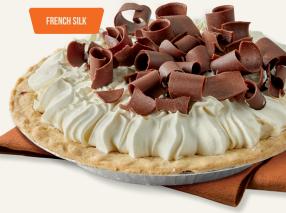

l)

#### SOFT DRINKS & LEMONADE (0-170 cal) \$3.5

#### STRAWBERRY LEMONDADE (180 cal) \$3.75

#### SHAKES \$5

CHOCOLATE (540 cal) | STRAWBERRY (480 cal) VANILLA (520 cal) | COOKIES 'N' CREAM (530 cal)



Chopped steak with onions, served with mashed potatoes and smothered in mushrooms and brown gravy, choice of one side and Texas toast. (1400 cal) \$14.75

**CHOPPED STEAK** 

• CUP OF SOUP (45-210 cal) • SIDE GARDEN SALAD (125-285 cal) • FRESH COLESLAW (140 cal) • FRESH FRUIT (45 cal)

- FRESH BROCCOLI (25 cal)
- GREEN BEANS (90 cal)
- CORN (200 cal) • RICE PILAF (100 cal)
- SEASONED FRENCH FRIES (370 cal)
- MASHED POTATOES & GRAVY (160-180 cal)
- CORNBREAD STUFFING (200 cal)

·····

— Dinner Sides —

# —— Bring home — **A WHOLE PIE TODAY!** ASK YOUR SERVER WHAT'S

# FRESH & AVAILABLE.



Online Ordering & Delivery

----- AVAILABLE AT

## VILLAGEINN.COM





2,000 calories a day is used for general nutrition advice, but calorie needs vary. \*Hamburgers, steaks and eggs are cooked to order. Consumption of undercooked foods of animal origin such as beef, eggs, fish, lamb, pork, poultry or shellfish increases the consumer's risk of foodborne illness. Consult your physician or public health officer for further information. VI\_Mid\_03.24