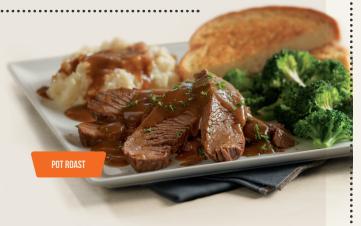

#### **POT ROAST**

(60 cal) 2

Served with mashed potatoes and brown gravy, choice of one side and Texas toast. (790 cal) \$15.25