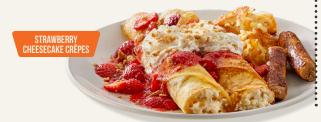

#### 🛈 STRAWBERRY CHEESECAKE **CRÊPE COMBO**

Cheesecake-filled crepes topped with fresh strawberry slices, whipped cream, a strawberry sauce drizzle, and a sprinkle of graham crackers. (1270/1480 cal) \$13