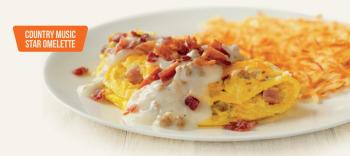

#### **COUNTRY MUSIC STAR OMELETTE**\*

House-made sausage, diced ham and onions, topped with Cheddar and Monterey Jack cheeses, country sausage gravy and bacon. (960 cal) \$12.75

**DENVER OMELETTE\*** Diced ham, fresh green peppers and onions, topped with melted cheese. (650 cal) \$12.25