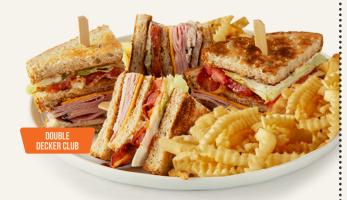

#### 🕲 DOUBLE DECKER CLUB

Hand-carved turkey breast, ham, bacon and American cheese, with tomato, lettuce and mayo on toasted bread. (880 cal) \$13.25