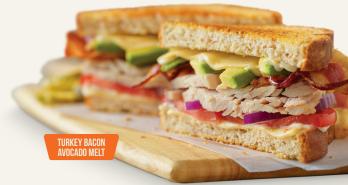

#### **TURKEY BACON AVOCADO MELT**

Hand-carved turkey breast with bacon, avocado, Pepper Jack cheese, red onion, tomato and mayo on grilled wheat bread. (860 cal) \$13.75