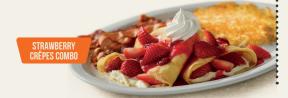

#### 🕲 STRAWBERRY CRÊPES COMBO

Strawberries and cream crêpes topped with fresh strawberry slices and whipped cream. (960-1060 cal) \$12.99 Just the Crêpes (350 cal) \$11.99

Ham, bacon, peppers, mushrooms, onions, ranchero sauce and cheese. (1020 cal) \$13.99