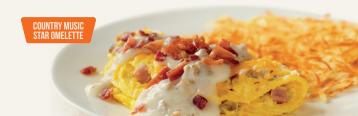

### 🕲 ULTIMATE SKILLET\*

Country potatoes topped with two eggs, any style, two bacon strips, two sausage links, diced ham, mushrooms, green peppers, onions, tomatoes and melted cheeses. (1180 cal) \$13