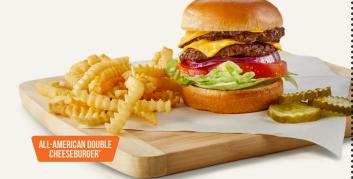

### **ALL-AMERICAN DOUBLE CHEESEBURGER\***

Two crush patties topped with choice of American, Swiss, Pepper Jack, Cheddar, Mozzarella, or crumbled Bleu cheese.(710-810 cal) **\$12.50** | Make it a triple. (adds 710-810 cal) +\$2