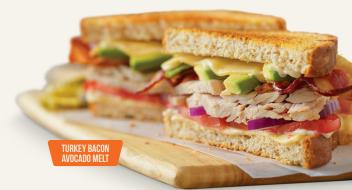

TURKEY BACON AVOCADO MELT Hand-carved turkey breast with bacon, avocado, pepper jack cheese, red onion, tomato and mayo on grilled wheat bread. (860 cal) **\$13.50** 

CHICKEN RANCH SANDWICH Chicken-fried chicken breast, cheddar and Monterey Jack cheeses and two bacon strips on a grilled brioche bun with Ranch. (1030 cal) \$13