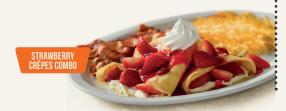

### STRAWBERRY CRÊPES COMBO Strawberries

and cream crêpes, topped with fresh strawberry slices and whipped cream. (960-1060 cal) **\$12** Just the Crêpes (350 cal) \$8