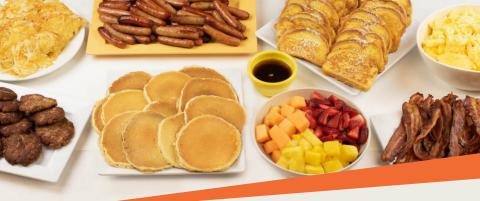

## BREAKFAST by the PAN

BACON (serves 10-12) 25 | (20-24) 45 SAUSAGE LINKS (serves 10-12) 25 | (20-24) 45 SAUSAGE PATTY (serves 10-12) 25 | (20-24) 45

. . . . . . .

FRENCH TOAST (serves 10-12) 30

COUNTRY POTATOES (serves 10-12) 20

HASH BROWNS (serves 10-12) 20

PANCAKES (serves 10-12) 20

SCRAMBLED EGGS (serves 10-12) 20