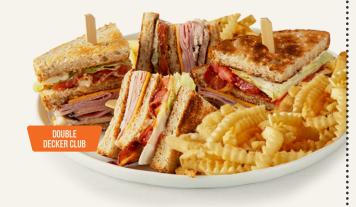

#### O DOUBLE DECKER CLUB

Hand-carved turkey breast, ham, bacon and American cheese, with tomato, lettuce and mayo on toasted bread. (880 cal) \$13.25