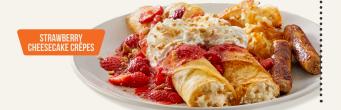

#### O STRAWBERRY CHEESECAKE **CRÊPE COMBO**

Cheesecake-filled crepes topped with fresh strawberry slices, whipped cream, a strawberry sauce drizzle, and a sprinkle of graham crackers. (1270/1480 cal) \$13