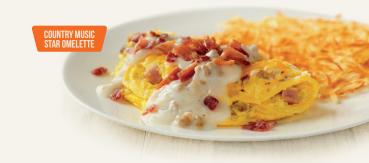

#### **COUNTRY MUSIC STAR OMELETTE**\* House-made sausage, diced ham and onions, topped with

Cheddar and Monterey Jack cheeses, country sausage gravy and bacon. (960 cal) \$14.25

**DENVER OMELETTE\*** Diced ham, fresh green peppers and onions, topped with melted cheese. (650 cal) \$12.75