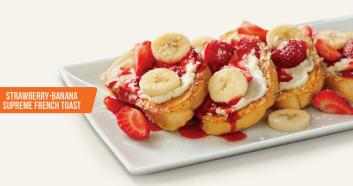

#### **O STRAWBERRY-BANANA SUPREME FRENCH TOAST** Four slices of vanilla-battered French toast topped with sweet

supreme cream, fresh strawberries and sliced bananas. (850 cal) \$12.5