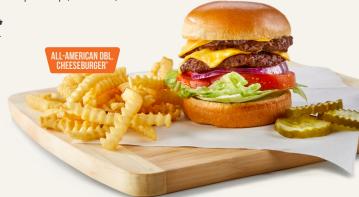

#### **ALL-AMERICAN DOUBLE CHEESEBURGER\***

Two crush patties topped with choice of American, Swiss, Pepper Jack, Cheddar, Mozzarella, or crumbled Bleu cheese. (710-810 cal) \$12.25 Make it a triple (360 cal) \$2.50