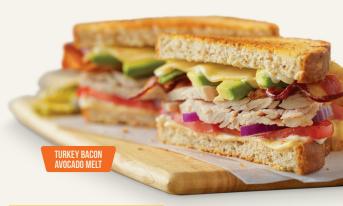

#### **TURKEY BACON AVOCADO MELT**

Hand-carved turkey breast with bacon, avocado, Pepper Jack cheese, red onion, tomato and mayo on grilled wheat bread. (860 cal) \$13.75