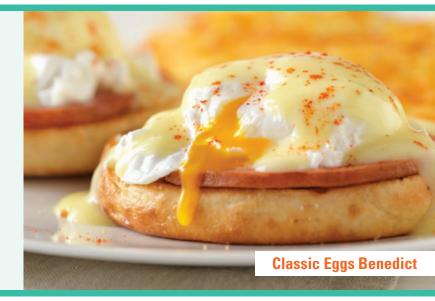

#### Classic Eggs Benedict\*

Two poached eggs and Canadian bacon slices over a toasted English muffin, covered in creamy Hollandaise sauce. Served with hash browns or grits. (890 cal) 13.79