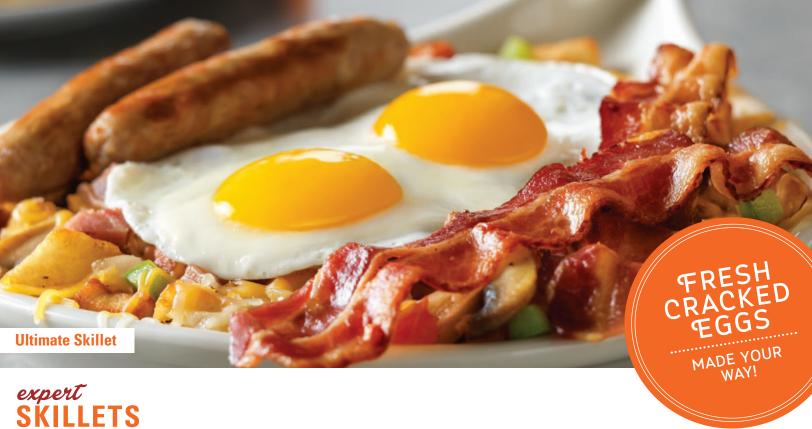

#### **Ultimate Skillet\***

A Village Inn® Original! Two fresh eggs, any style, two bacon strips, two sausage links, diced ham, mushrooms, green peppers, onions, juicy tomatoes and delicious melted cheeses over country potatoes. (1470 cal) 15.29