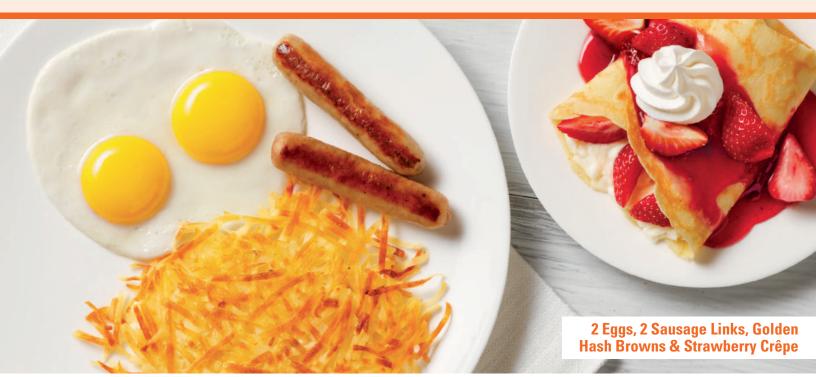

#### Strawberry Crêpes Combo

Luscious strawberries and cream crêpes, crowned with whipped cream. Served with hash browns and two bacon strips or two sausage links. (900/1000 cal) 12.69 Just a crêpe (1) (325 cal) 4.99