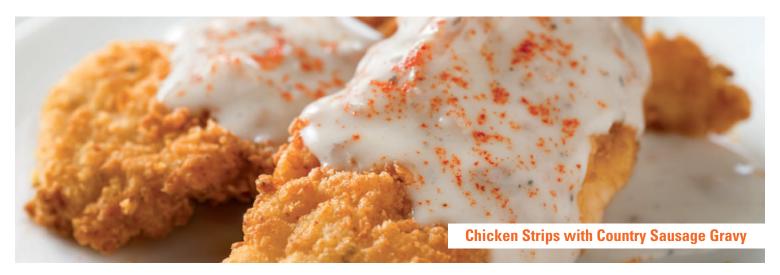

#### **V.I.B. SUPREMES**

- Ham Steak (120 cal)
- 2 Slices of Canadian Bacon (60 cal)
- Chicken Strips with Syrup or Country Sausage Gravy (290/370 cal)
- ½ Waffle with Strawberry Sauce (320 cal)
- ½ Waffle with Blueberry Sauce (360 cal)
- 2 Banana Nut Multigrain Pancakes (420 cal)