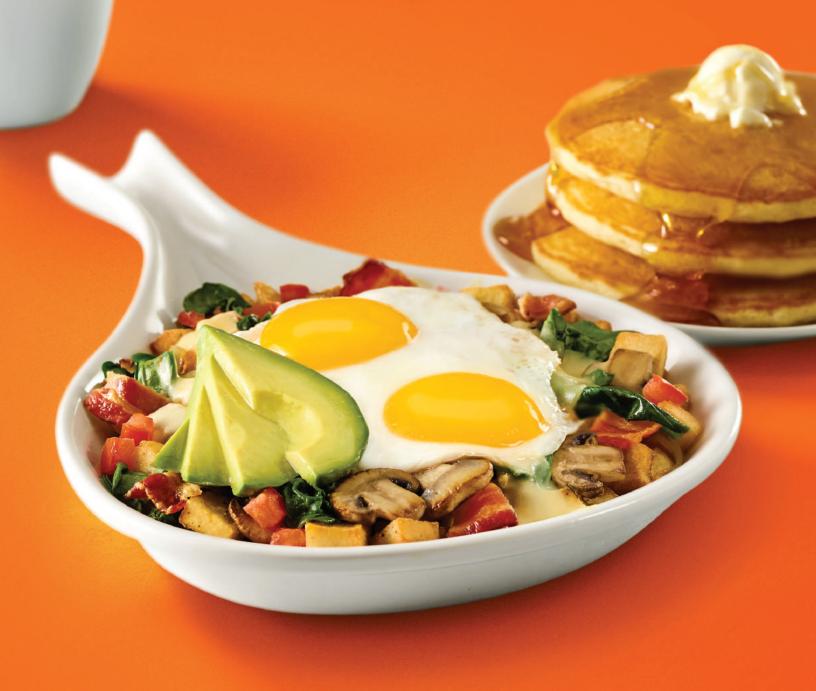

#### California Skillet\*

Bacon, mushrooms, tomatoes, onions and fresh spinach covered with Swiss cheese, Hollandaise sauce and avocado slices over country potatoes with two fresh eggs, any style. (1500 cal) 14.59