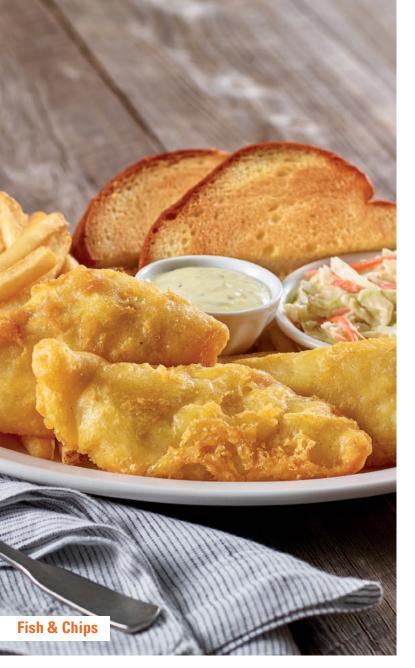

#### Fish & Chips

Golden-fried white fish, served with French fries, your choice of one side and Texas toast. Served with tartar sauce. (1540-1880 cal) 15.39