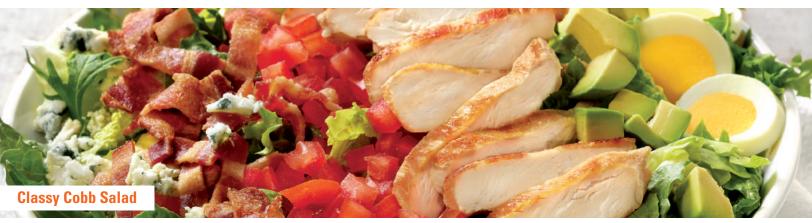

#### **Classy Cobb Salad**

Grilled chicken breast, bacon, fresh avocado, hard-boiled egg, juicy tomatoes and crumbled Bleu cheese over fresh mixed greens, with choice of dressing. (680-1010 cal) 13.99