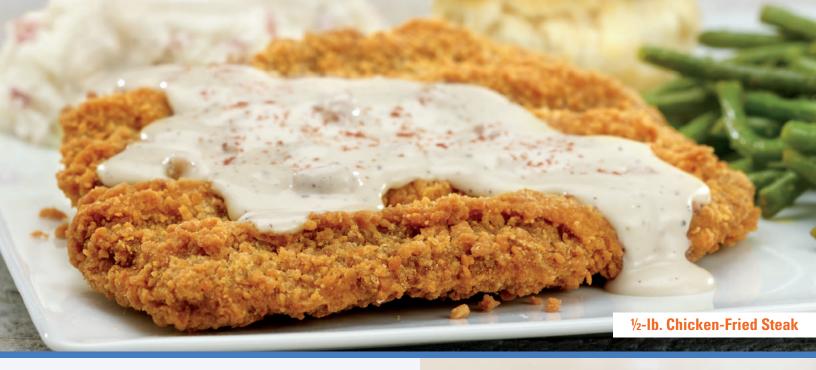

#### 1/2-lb. Chicken-Fried Steak

Tender cut of beef, battered and smothered in country sausage gravy, served with red skin mashed potatoes and gravy, your choice of one side and a fresh-baked buttermilk biscuit. (1240-1610 cal) 15.29