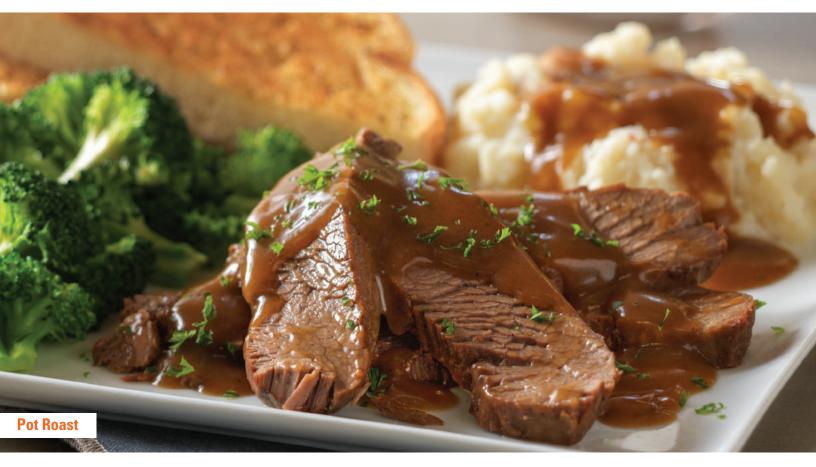

#### Pot Roast

Sliced tender pot roast topped with brown gravy and served with red skin mashed potatoes, your choice of one side and Texas toast. (820-1160 cal) 15.69