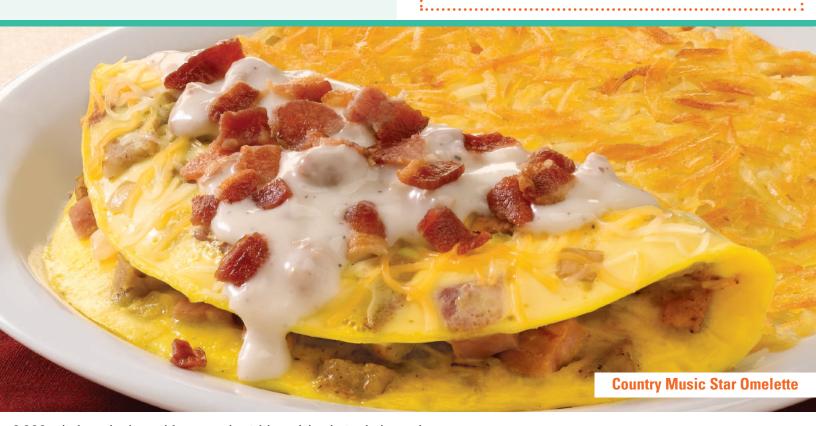

#### **Country Music Star Omelette\***

Stuffed with country sausage, diced ham and onions, then topped with Cheddar and Monterey Jack cheeses, country sausage gravy and chopped bacon. (1140 cal) 14.19