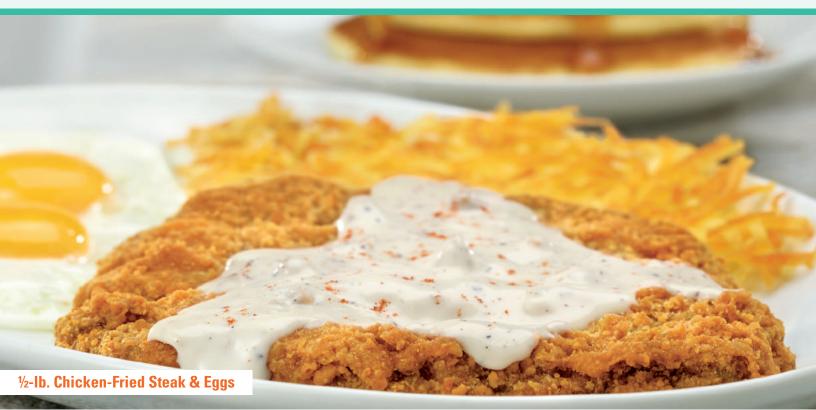

#### ½-lb. Chicken-Fried Steak & Eggs\*

Two fresh eggs, any style, and our  $\frac{1}{2}$ -lb. chicken-fried steak smothered in savory country sausage gravy. Served with three fluffy, made-from-scratch buttermilk pancakes and hash browns or grits. (1430/1450 cal) 14.89