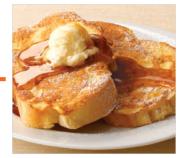

#### French Toast Combo\*

One fresh egg, any style, and four slices of our vanilla-battered French toast served with two bacon strips or two sausage links. (710/820 cal) 12.69

Just the French Toast (540 cal) 9.99

#### Strawberry-Banana Supreme French Toast

Four slices of vanilla-battered French toast topped with sweet supreme cream, fresh strawberries and sliced bananas. (850 cal) 12.89