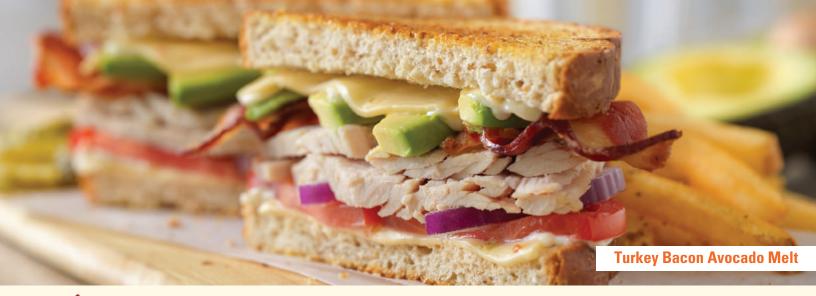

#### **Turkey Bacon Avocado Melt**

Slow-roasted, hand-carved turkey breast with bacon, avocado slices, spicy Pepper Jack cheese, red onion, tomato and mayo on grilled wheat bread. (860 cal) 13.29