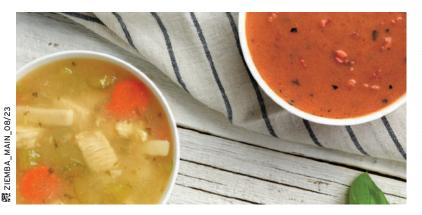

#### Soup of the Day

Cup 4.79 | Bowl 5.99 Chicken Noodle (45/90 cal) Tomato Basil (180/350 cal) Vegetable Beef (100/200 cal)