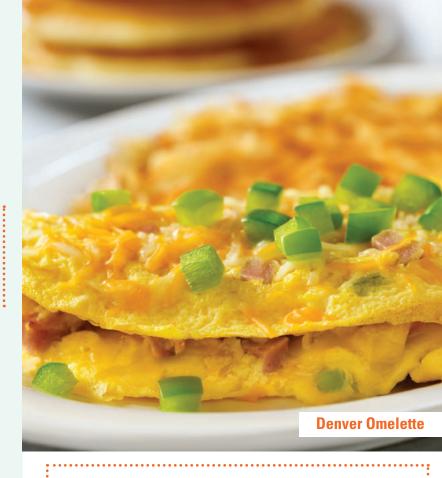

#### **Denver Omelette\***

A trio of ham, fresh green peppers and onions, topped with melted cheese and more green peppers. (950 cal) 12.99