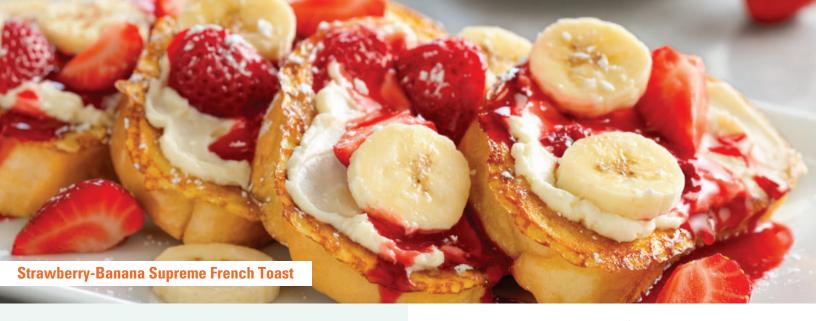

#### Strawberry-Banana Supreme French Toast

Four slices of vanilla-battered French toast topped with sweet supreme cream, fresh strawberries and sliced bananas. (850 cal) 12.89