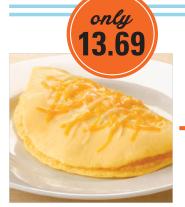

#### **Create Your Own Omelette\***

Made with three eggs, Monterey Jack and Cheddar cheeses, then add fresh ingredients to your omelette. (900 cal) 10.49