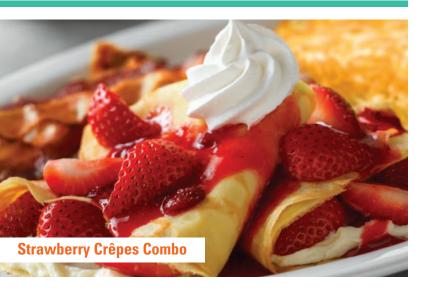

#### Strawberry Crêpes Combo

Luscious strawberries and cream crêpes, crowned with whipped cream. Served with hash browns and two bacon strips or two sausage links. (900/1000 cal) 12.69 Just a crêpe (1) (325 cal) 4.99