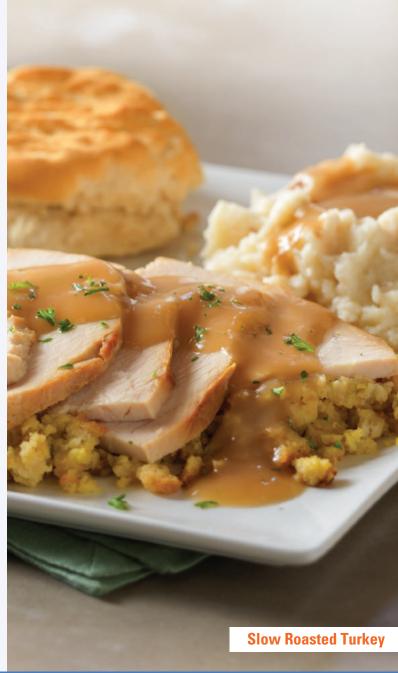

#### **Slow Roasted Turkey**

Hand-carved turkey breast served with cornbread stuffing, red skin mashed potatoes and turkey gravy, cranberry sauce and a fresh-baked buttermilk biscuit. (1000 cal) 15.79