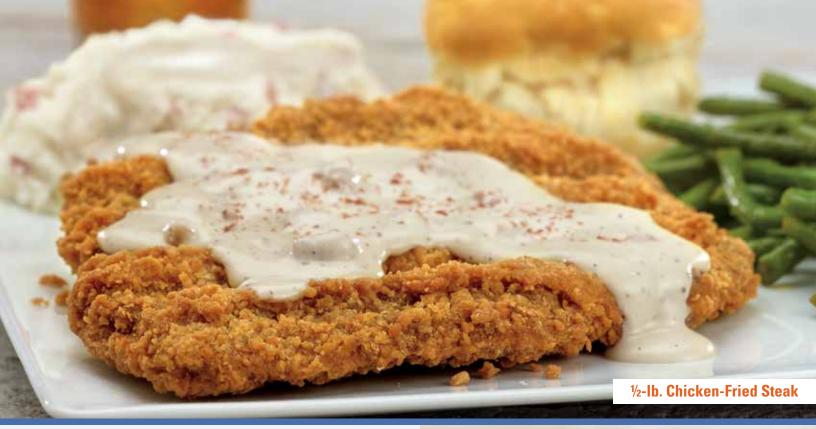

## 1/2-lb. Chicken-Fried Steak

Tender cut of beef, battered and smothered in country sausage gravy, served with red skin mashed potatoes and gravy, your choice of one side and a fresh-baked buttermilk biscuit. (1240-1610 cal) 14.49