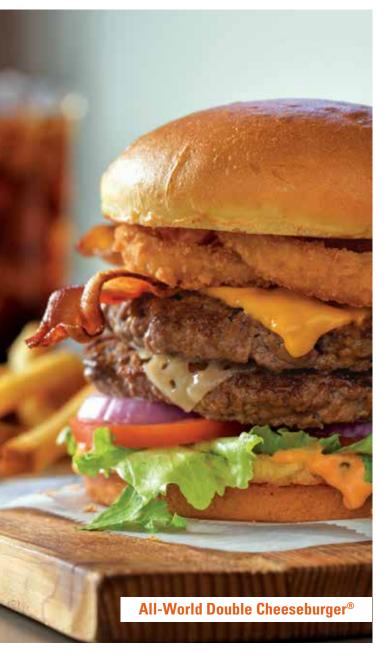

## All-World Double Cheeseburger®\*

Layers of American and Swiss cheeses on two juicy burger patties topped with two bacon strips, onion rings and Thousand Island dressing. (1480 cal) 13.89