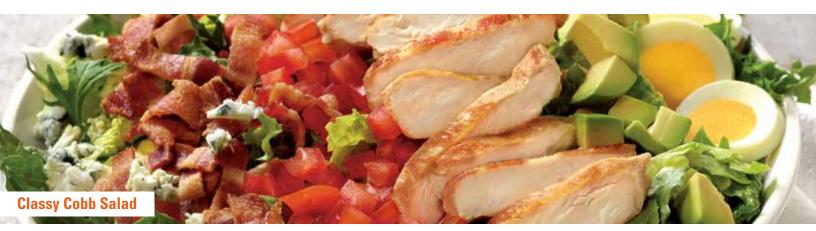

## **Classy Cobb Salad**

Grilled chicken breast, bacon, fresh avocado, hard-boiled egg, juicy tomatoes and crumbled Bleu cheese over fresh mixed greens, with choice of dressing. (680-1010 cal) 13.29