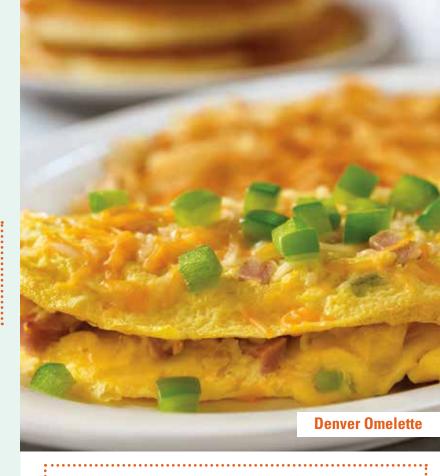

#### **Denver Omelette\***

A trio of ham, fresh green peppers and onions, topped with melted cheese and more green peppers. (950 cal) 12.69