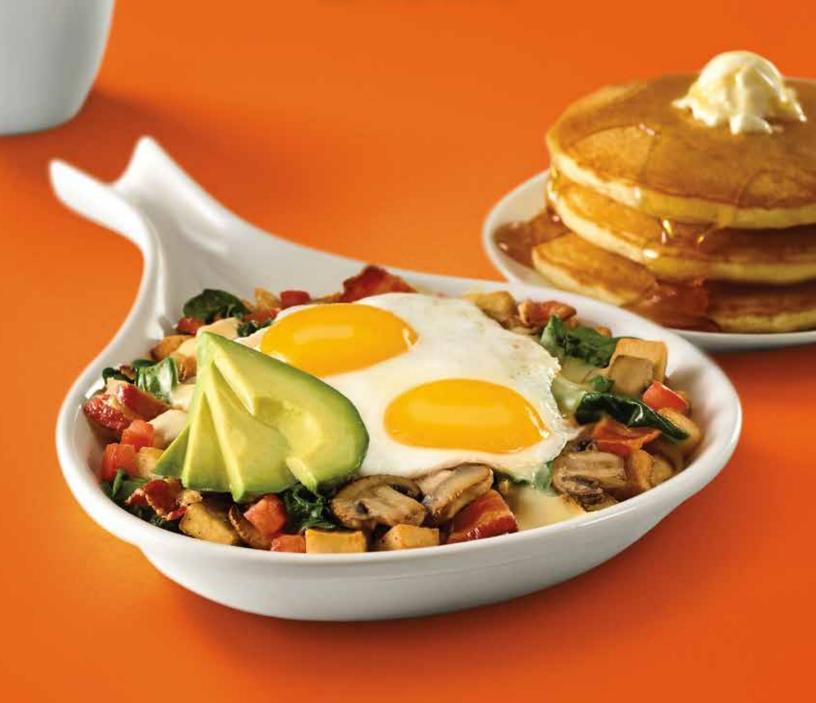

## California Skillet\*

Bacon, mushrooms, tomatoes, onions and fresh spinach covered with Swiss cheese, Hollandaise sauce and avocado slices over country potatoes with two fresh eggs, any style. (1500 cal) 13.99

## Classic Eggs Benedict\*

Two poached eggs and Canadian bacon slices over a toasted English muffin, covered in creamy Hollandaise sauce. Served with hash browns or grits. (890 cal) 12.99