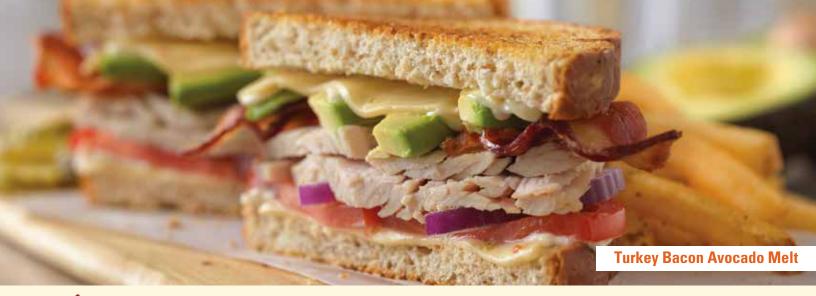

## **Turkey Bacon Avocado Melt**

Slow-roasted, hand-carved turkey breast with bacon, avocado slices, spicy Pepper Jack cheese, red onion, tomato and mayo on grilled wheat bread. (860 cal) 12.49