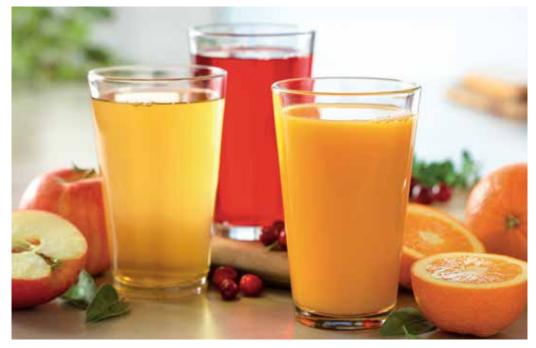

# refreshing JUICE

Orange (250 cal) Cranberry (310 cal) Apple (250 cal) Grapefruit (210 cal) Tomato (170 cal)

Lg. 3.99

S ZIEMBA\_MAIN\_0822

#### Tea

Hot Tea (0 cal) 3.29 Iced Tea (5 cal) 3.29 Iced Tea 'n' Lemonade (80 cal) 3.59

Juice
Lg. 3.99
Orange (250 cal)
Cranberry (310 cal)
Apple (250 cal)
Grapefruit (210 cal)
Tomato (170 cal)

**Specialty Limeades & Lemonade** 3.69 Strawberry Lemonade (180 cal)