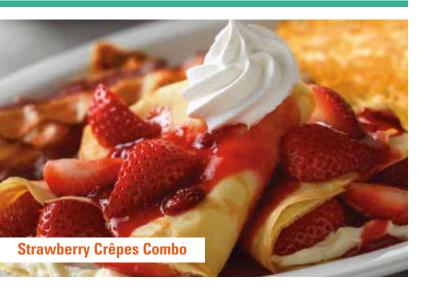

## Strawberry Crêpes Combo

Luscious strawberries and cream crêpes, crowned with whipped cream. Served with hash browns and two bacon strips or two sausage links. (900/1000 cal) 11.79