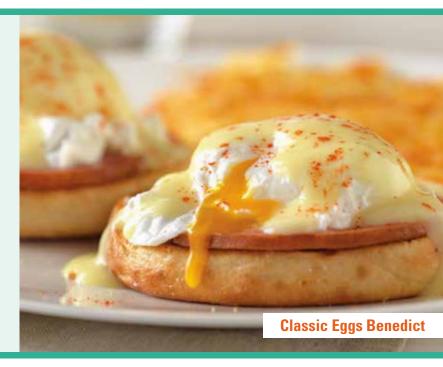

## Classic Eggs Benedict\*

Two poached eggs and Canadian bacon slices over a toasted English muffin, covered in creamy Hollandaise sauce. Served with hash browns or grits. (890 cal) 12.99