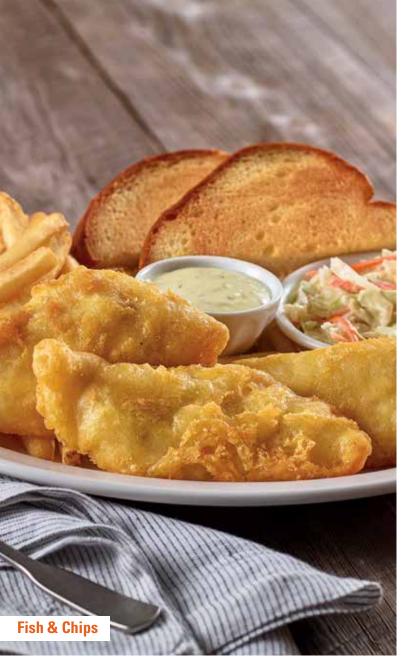

## Fish & Chips

Golden-fried white fish, served with French fries, your choice of one side and Texas toast. Served with tartar sauce. (1540-1880 cal) 14.69