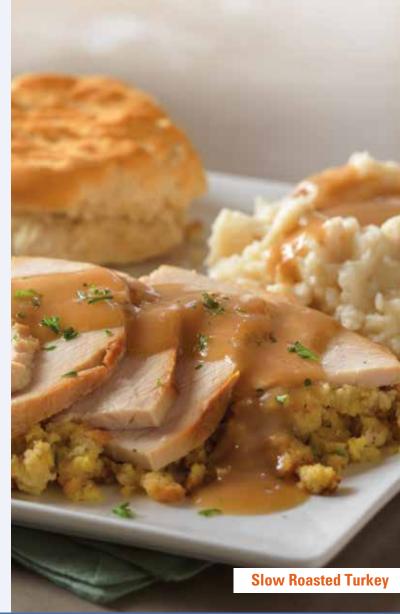

## **Slow Roasted Turkey**

Hand-carved turkey breast served with cornbread stuffing, red skin mashed potatoes and turkey gravy, cranberry sauce and a fresh-baked buttermilk biscuit. (1000 cal) 14.39