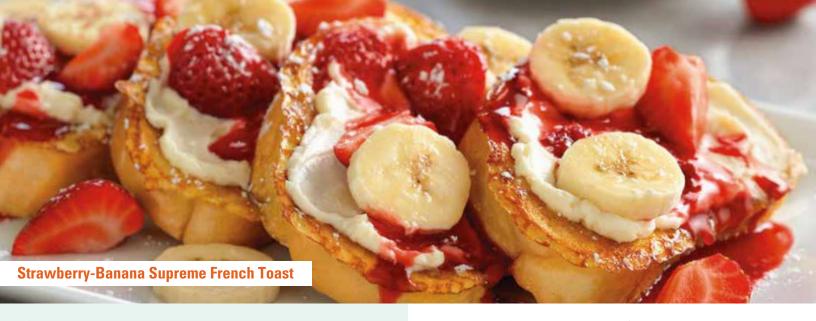

## Strawberry-Banana Supreme French Toast

Four slices of vanilla-battered French toast topped with sweet supreme cream, fresh strawberries and sliced bananas. (850 cal) 11.69