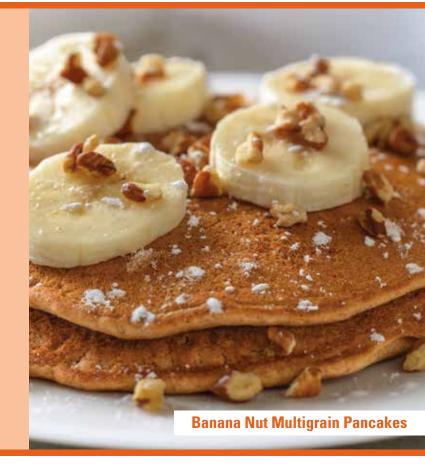

## Fruit & Nut Multigrain Pancakes

Three fluffy multigrain pancakes loaded with sliced bananas and topped with fresh strawberries and pecan pieces. (720 cal) 11.29