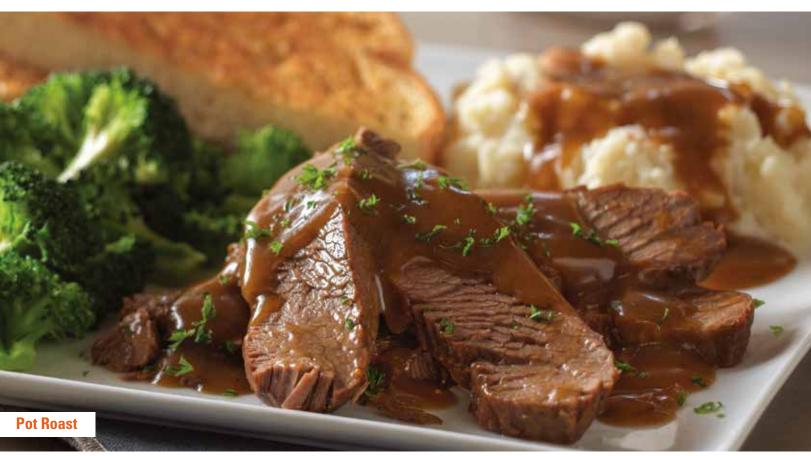

#### **Pot Roast**

Sliced tender pot roast topped with brown gravy and served with red skin mashed potatoes, your choice of one side and Texas toast. (820-1160 cal) 14.49