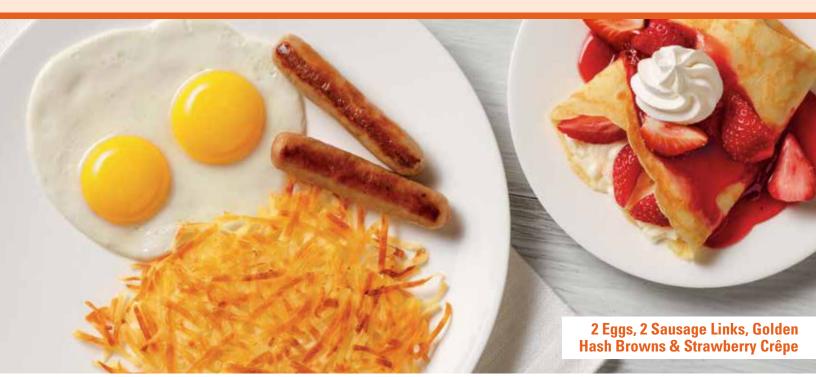

## Strawberry Crêpes Combo

Luscious strawberries and cream crêpes, crowned with whipped cream. Served with hash browns and two bacon strips or two sausage links. (900/1000 cal) 11.79