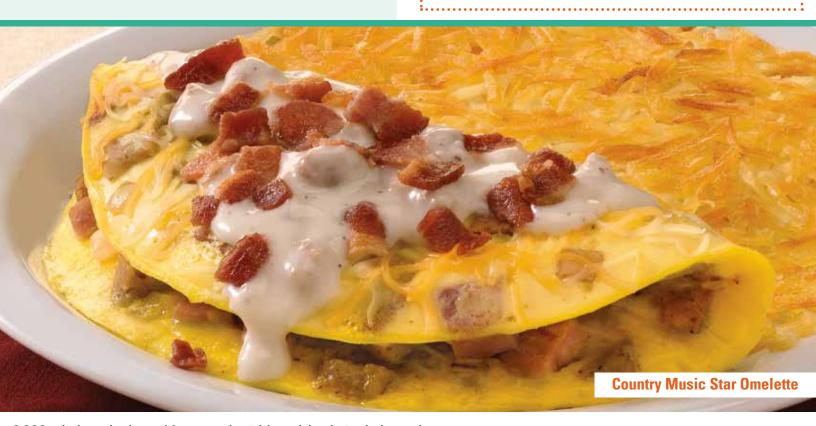

## Country Music Star Omelette\*

Stuffed with country sausage, diced ham and onions, then topped with Cheddar and Monterey Jack cheeses, country sausage gravy and chopped bacon. (1140 cal) 13.29