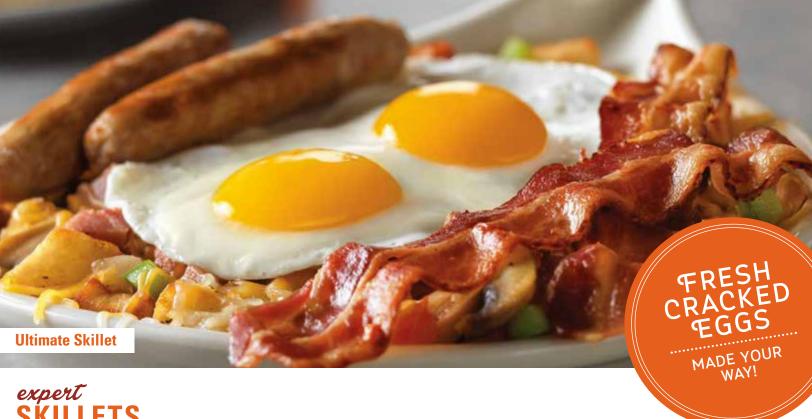

## **Ultimate Skillet\***

A Village Inn® Original! Two fresh eggs, any style, two bacon strips, two sausage links, diced ham, mushrooms, green peppers, onions, juicy tomatoes and delicious melted cheeses over country potatoes. (1470 cal) 14.29