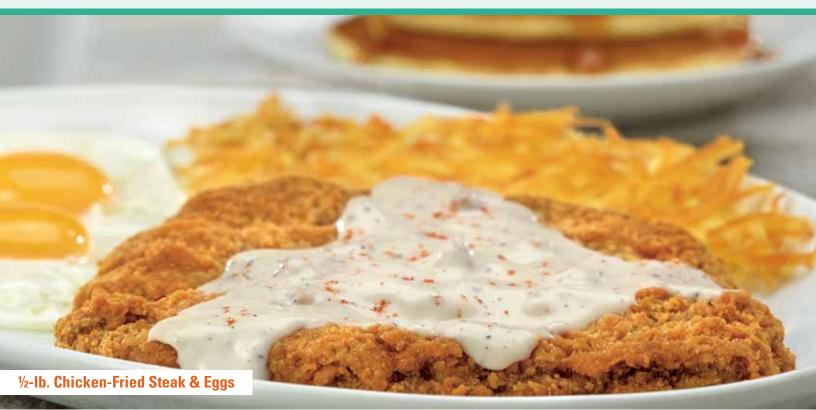

## ½-lb. Chicken-Fried Steak & Eggs\*

Two fresh eggs, any style, and our  $\frac{1}{2}$ -lb. chicken-fried steak smothered in savory country sausage gravy. Served with three fluffy, made-from-scratch buttermilk pancakes and hash browns or grits. (1430/1450 cal) 13.99