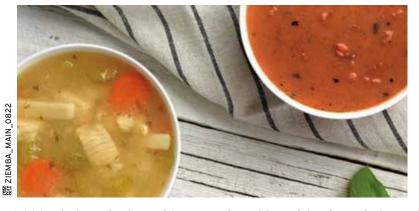

## **SOUPS & CHILI**

Ask about our other daily soup selections.

## Soup of the Day

Cup 4.79 | Bowl 5.49 Chicken Noodle (45/90 cal) Tomato Basil (180/350 cal) Vegetable Beef (100/200 cal) Cream of Broccoli (150/290 cal)

## Chili

Cup 4.79 | Bowl 5.49 Beefy Red Chili (210/410 cal) Pork Green Chili (90/180 cal)

2,000 calories a day is used for general nutrition advice, but calorie needs vary.

\*Hamburgers, steaks and eggs are cooked to order. Consumption of undercooked foods of animal origin such as beef, eggs, fish, lamb, pork, poultry or shellfish increases the consumer's risk of foodborne illness. Consult your physician or public health officer for further information.