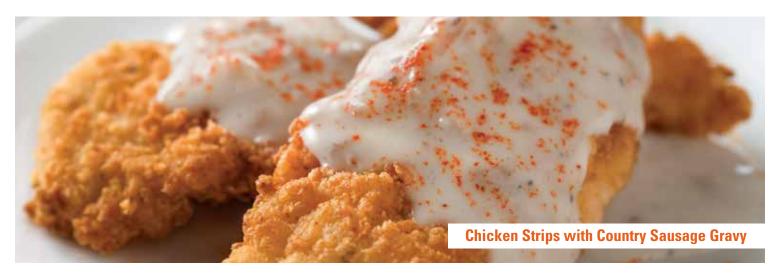

## **V.I.B. SUPREMES**

- Ham Steak (120 cal)
- 2 Slices of Canadian Bacon (60 cal)
- Chicken Strips with Syrup or Country Sausage Gravy (290/370 cal)
- ½ Waffle with Strawberry Sauce (320 cal)
- ½ Waffle with Blueberry Sauce (360 cal)
- 2 Banana Nut Multigrain Pancakes (420 cal)