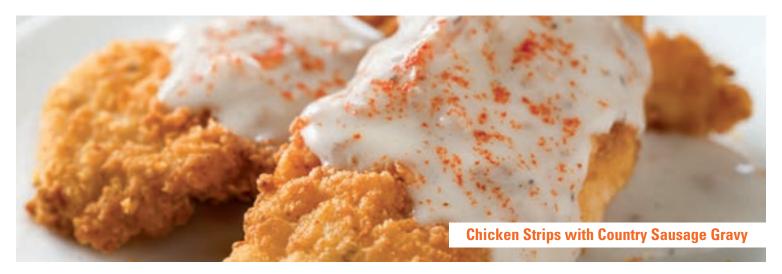

# **V.I.B. SUPREMES**

- Ham Steak (120 cal)
- 2 Slices of Canadian Bacon (60 cal)
- Chicken Strips with Syrup or Country Sausage Gravy (290/370 cal)
- ½ Waffle with Strawberry Sauce (320 cal)
- ½ Waffle with Blueberry Sauce (360 cal)
- 2 Banana Nut Multigrain Pancakes (420 cal)