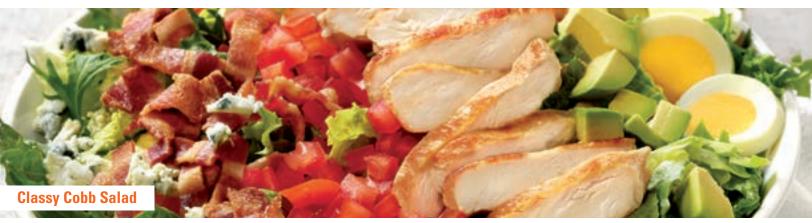

# **Classy Cobb Salad**

Grilled chicken breast, bacon, fresh avocado, hard-boiled egg, juicy tomatoes and crumbled Bleu cheese over fresh mixed greens, with choice of dressing. (680-1010 cal) 13.79