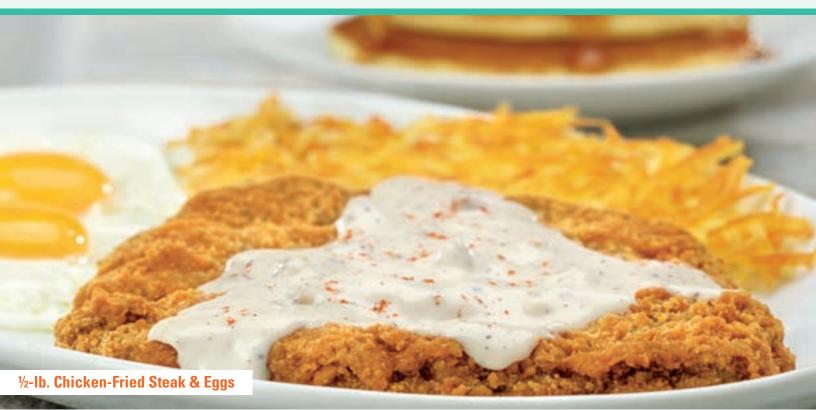

# ½-lb. Chicken-Fried Steak & Eggs\*

Two fresh eggs, any style, and our  $\frac{1}{2}$ -lb. chicken-fried steak smothered in savory country sausage gravy. Served with three fluffy, made-from-scratch buttermilk pancakes and hash browns or grits. (1430/1450 cal) 14.59