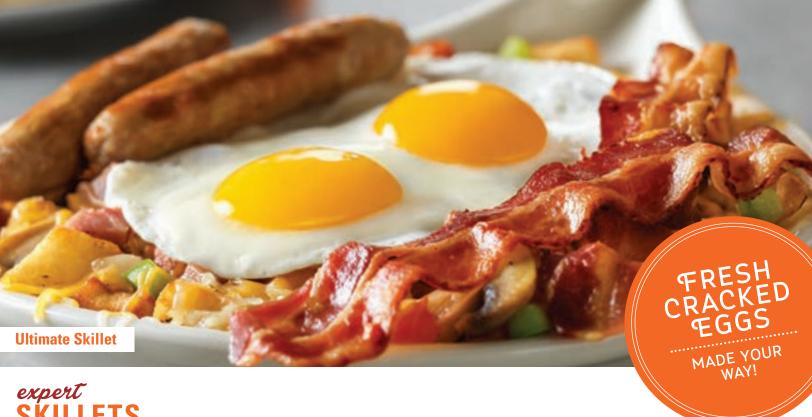

# **Ultimate Skillet\***

A Village Inn® Original! Two fresh eggs, any style, two bacon strips, two sausage links, diced ham, mushrooms, green peppers, onions, juicy tomatoes and delicious melted cheeses over country potatoes. (1470 cal) 14.89