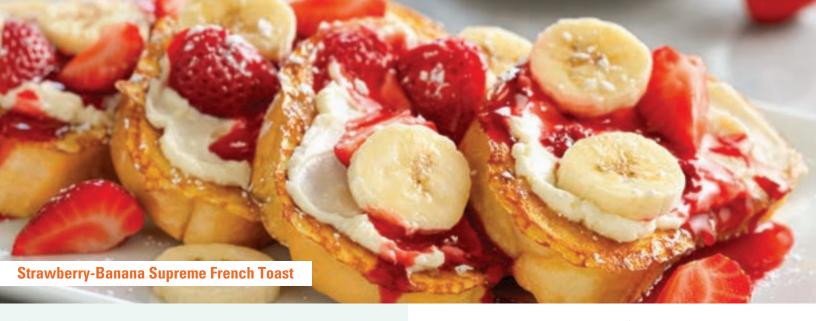

# Strawberry-Banana Supreme French Toast

Four slices of vanilla-battered French toast topped with sweet supreme cream, fresh strawberries and sliced bananas. (850 cal) 12.69