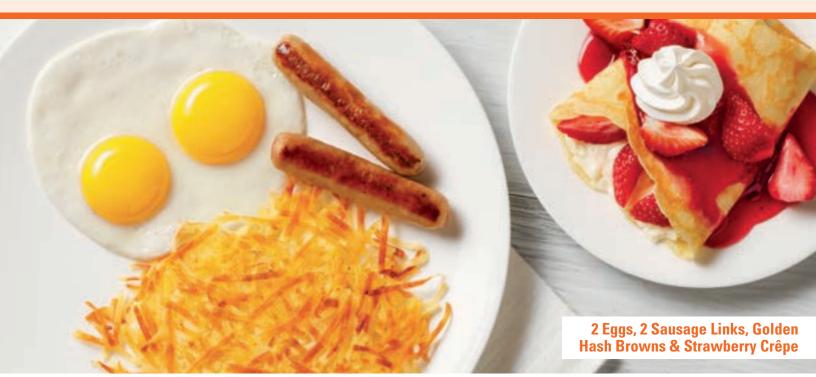

# **Bacon or Sausage & Eggs\***

Two fresh eggs, any style, with four bacon strips or four sausage links or two country sausage patties. Served with three fluffy, made-from-scratch buttermilk pancakes and hash browns or grits. (800-1170 cal) 12.99

# Strawberry Crêpes Combo

Luscious strawberries and cream crêpes, crowned with whipped cream. Served with hash browns and two bacon strips or two sausage links. (900/1000 cal) 12.29