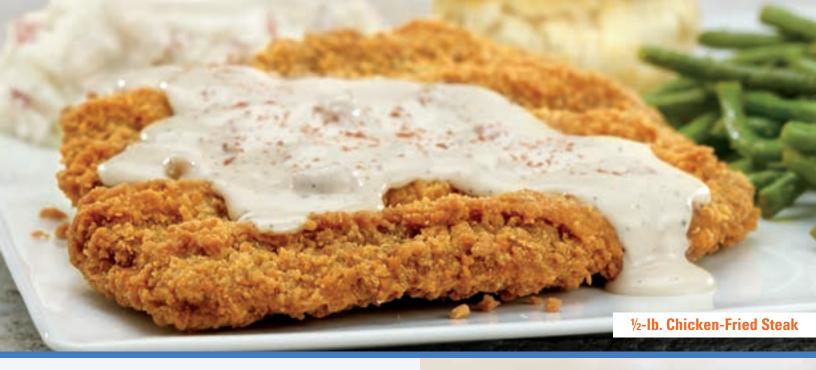

# ½-lb. Chicken-Fried Steak

Tender cut of beef, battered and smothered in country sausage gravy, served with red skin mashed potatoes and gravy, your choice of one side and a fresh-baked buttermilk biscuit. (1240-1610 cal) 14.99