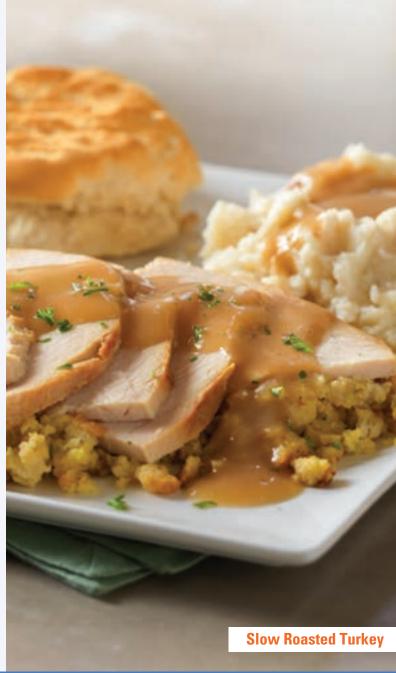

# **Slow Roasted Turkey**

Hand-carved turkey breast served with cornbread stuffing, red skin mashed potatoes and turkey gravy, cranberry sauce and a fresh-baked buttermilk biscuit. (1000 cal) 15.49