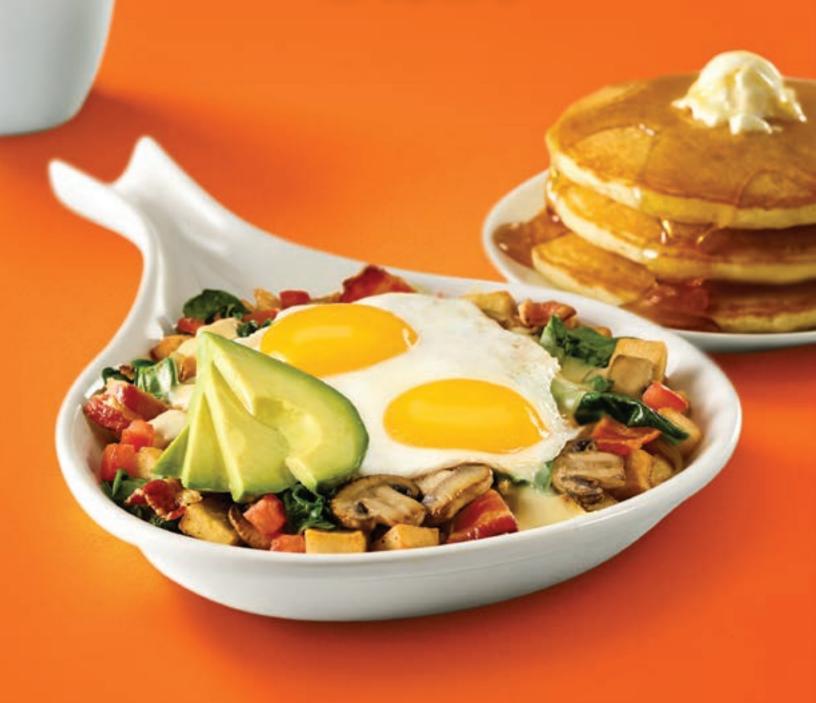

# California Skillet\*

Bacon, mushrooms, tomatoes, onions and fresh spinach covered with Swiss cheese, Hollandaise sauce and avocado slices over country potatoes with two fresh eggs, any style. (1500 cal) 14.29