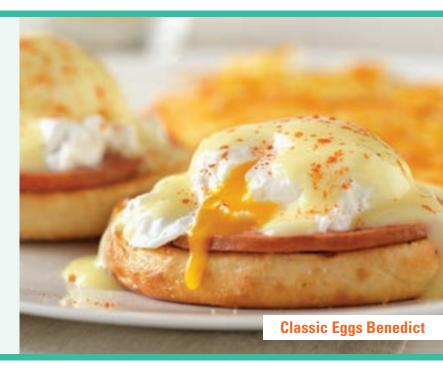

# Classic Eggs Benedict\*

Two poached eggs and Canadian bacon slices over a toasted English muffin, covered in creamy Hollandaise sauce. Served with hash browns or grits. (890 cal) 13.49