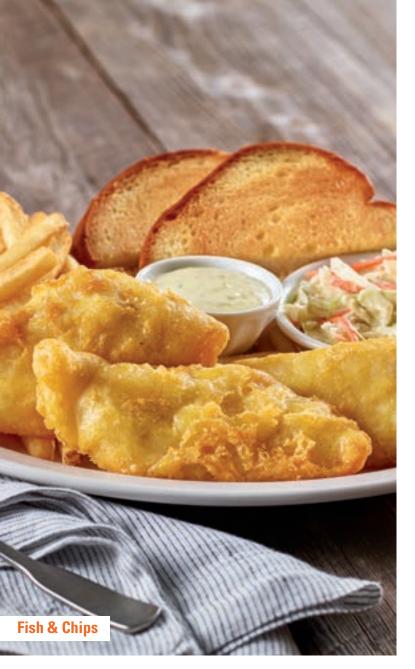

# Fish & Chips

Golden-fried white fish, served with French fries, your choice of one side and Texas toast. Served with tartar sauce. (1540-1880 cal) 14.99