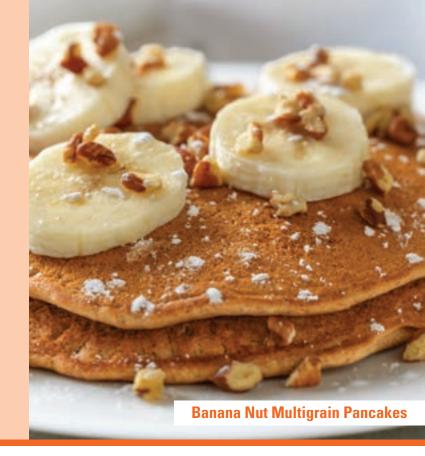

# **V.I.B. SUPREMES**

- Ham Steak (120 cal)
- 2 Slices of Canadian Bacon (60 cal)
- Chicken Strips with Syrup or Country Sausage Gravy (290/370 cal)
- ½ Waffle with Strawberry Sauce (320 cal)
- ½ Waffle with Blueberry Sauce (360 cal)
- 2 Banana Nut Multigrain Pancakes (420 cal)