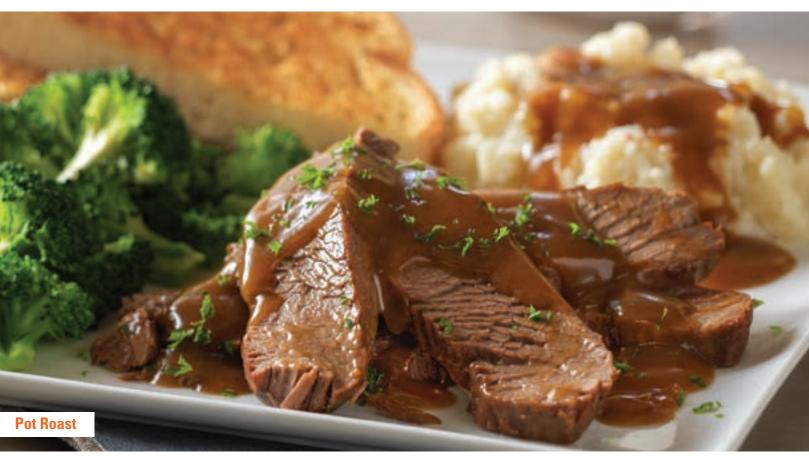

### Pot Roast

Sliced tender pot roast topped with brown gravy and served with red skin mashed potatoes, your choice of one side and Texas toast. (820-1160 cal) 15.49