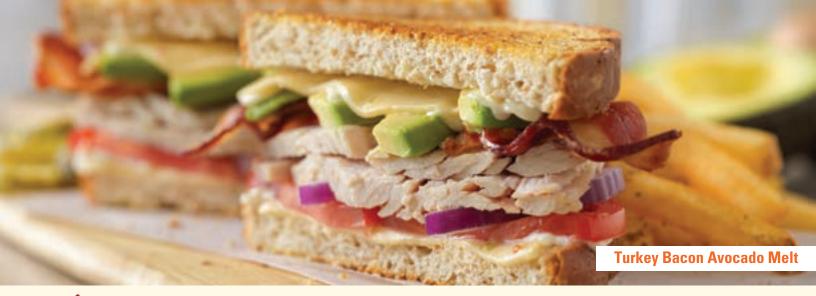

# **Turkey Bacon Avocado Melt**

Slow-roasted, hand-carved turkey breast with bacon, avocado slices, spicy Pepper Jack cheese, red onion, tomato and mayo on grilled wheat bread. (860 cal) 12.99