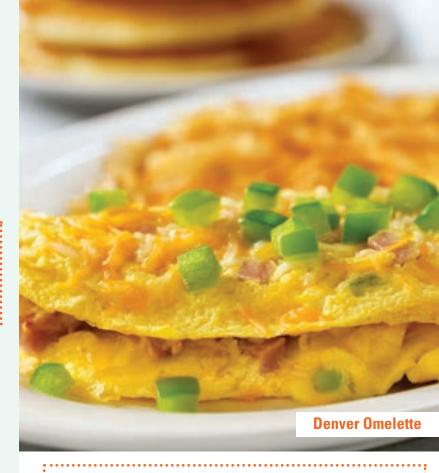

### **Denver Omelette\***

A trio of ham, fresh green peppers and onions, topped with melted cheese and more green peppers. (950 cal) 12.89