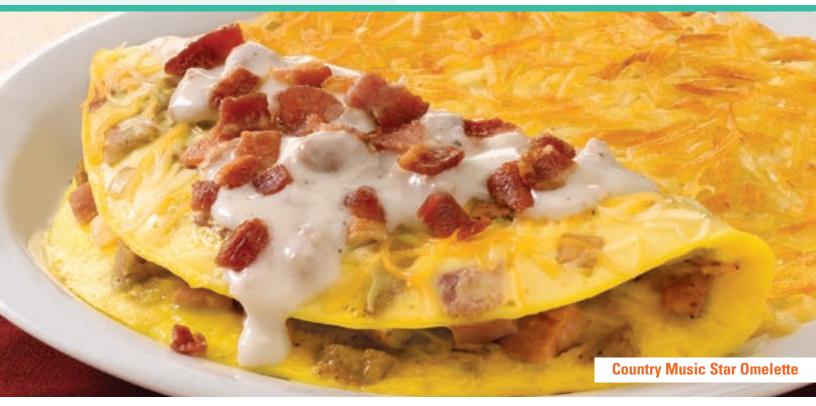

# Country Music Star Omelette\*

Stuffed with country sausage, diced ham and onions, then topped with Cheddar and Monterey Jack cheeses, country sausage gravy and chopped bacon. (1140 cal) 13.99